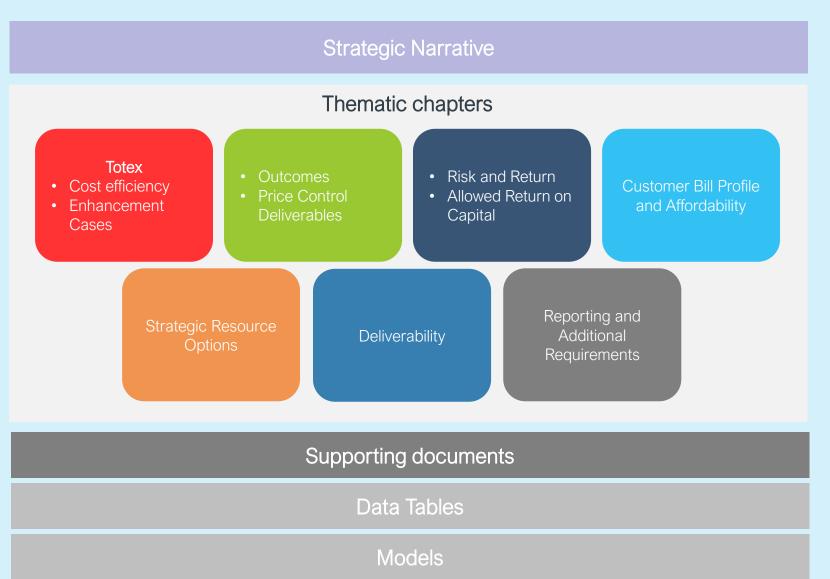

#### Our representation is organised into five sections

- Strategic Narrative: Sets out our overall response to the draft determination highlighting the case for change to the draft determination and evidence.
- Thematic Chapters: Sets out the detailed evidence on each representation point in our draft determination response.
- Supporting Documents: Includes additional sources and evidence referenced in the Thematic Chapters.
- Data Tables: Here are our completed business plan data tables along with additional data tables.
- Models: Here are our models that support the data tables.