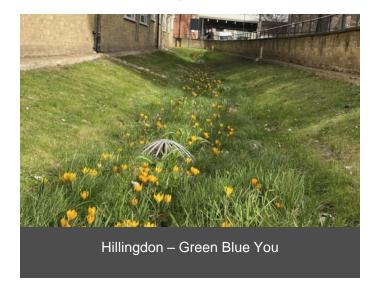

#### **GREEN AND RESILIENT SPACES**

#### Large scale, innovative enhancements to green and blue spaces

This project aims to create new wetlands and swales to help with drainage issues, which will also help tackle flooding downstream.

A series of inter-linked projects across the Pinkwell ward, it aims to reduce flood risk and alleviate pollution to water courses, improving and creating habitats.

Ten miles of green highways for bees, butterflies and other pollinators. It also help better manage rainwater through SuDS, improve walking routes, and create natural play opportunities.

GRS: www.london.gov.uk/what-we-do/environment/parks-green-spaces-and-biodiversity/green-and-resilient-spaces-fund
Grow Back Greener: https://www.london.gov.uk/what-we-do/environment/parks-green-spaces-and-biodiversity/grow-back-greener