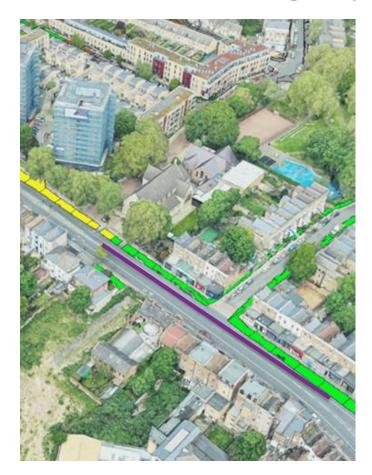

### LONDON STRATEGIC SUDS PILOT (LSSP)

London strategic SuDS pilot study - putting the street at the heart of flooding

## LONDON STRATEGIC SUDS PILOT (LSSP)

#### How can this work for you? Delivering more for less

https://www.lotag.co.uk/london-strategic-suds-pilot-study