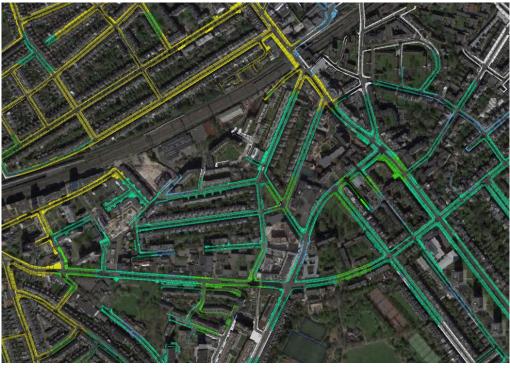

## **GLA INFRASTRUCTURE MAPPING APPLICATION (IMA)**

#### **Retrofit SuDs in the highway**

https://www.london.gov.uk/what-we-do/better-infrastructure/data-and-innovation-tools/infrastructure-mapping-application