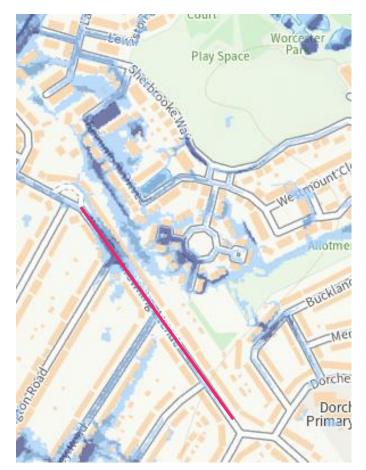

### LONDON STRATEGIC SUDS PILOT (LSSP)

London strategic SuDS pilot study - putting the street at the heart of flooding

## LONDON STRATEGIC SUDS PILOT (LSSP)

#### How can this work for you? Delivering more for less

https://www.lotag.co.uk/london-strategic-suds-pilot-study