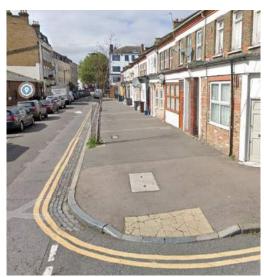

| Outline -    | - No    | v    |              | 1   | 3              | 2                   | 2                   | 1                       | 9              |

#### Windus Road









#### Windus Road - initial design



Budget estimate £55k

50% funded by Thames Water

Effective contributing area (70%) = 380sqm

Cost effectiveness £72 per sqm

Raingarden specification:

80sqm raingarden surface area

800mm total depth (50mm freeboard, 500mm topsoil and 250mm subbase)

Designing Rain Gardens: A Practical Guide

| Design standard | Depth of rainfall | Vol. of rainfall | Vol. of storage | Results  |
|-----------------|-------------------|------------------|-----------------|----------|
| First flush     | 5mm               | 2.5              | 22              | Okay     |
| 1 in 5 year     | 30mm              | 15               | 22              | Okay     |
| 1 in 10 year    | 35mm              | 17.5             | 22              | Okay     |
| 1 in 100 year   | 5