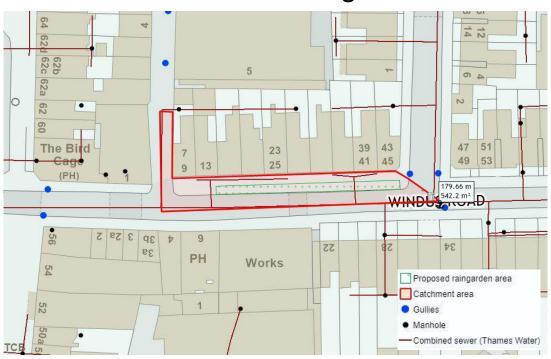

#### Windus Road

#### Windus Road - initial design

Budget estimate £55k

50% funded by Thames Water

Effective contributing area (70%) = 380sqm

Cost effectiveness £72 per sqm

Raingarden specification:

80sqm raingarden surface area

800mm total depth (50mm freeboard, 500mm topsoil and 250mm subbase)

Designing Rain Gardens: A Practical Guide

| Design standard | Depth of rainfall | Vol. of rainfall | Vol. of storage | Results  |
|-----------------|-------------------|------------------|-----------------|----------|
| First flush     | 5mm               | 2.5              | 22              | Okay     |
| 1 in 5 year     | 30mm              | 15               | 22              | Okay     |
| 1 in 10 year    | 35mm              | 17.5             | 22              | Okay     |
| 1 in 100 year   | 50mm              | 25               | 22              | Exceeded |