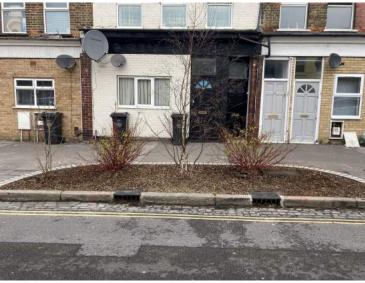

veness to TW: £55 sqm

#### Difference:

- Reduced raingarden areas (from 80sqm to 65sqm)
- Removed permeable paving between raingardens
- Trees and some underplantings were supplied by the arboricultural team

| Design standard | Depth of rainfall | Vol. of rainfall | Vol. of storage | Results  |
|-----------------|-------------------|------------------|-----------------|----------|
| First flush     | 5mm               | 2.5              | 17.9            | Okay     |
| 1 in 5 year     | 30mm              | 15               | 17.9            | Okay     |
| 1 in 10 year    | 35mm              | 17.5             | 17.9            | Okay     |
| 1 in 100 year   | 50mm              | 25               | 17.9            | Exceeded |

Windus Road - before







### Windus Road - completion







#### Challenges

- Quantify benefits
- Limited overflows
- Any raingardens will be a betterment
- Construction will always be expensive in an urban setting
- Limited by the use of framework contractors
- Always help if you have the Highways engineers on your side