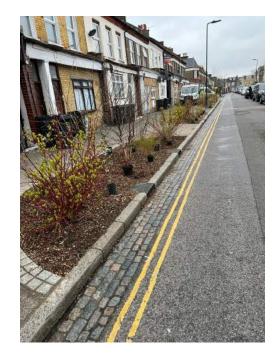

tiveness to TW: £55 sqm

#### Difference:

- Reduced raingarden areas (from 80sqm to 65sqm)
- Removed permeable paving between raingardens
- Trees and some underplantings were supplied by the arboricultural team

| Design standard | Depth of rainfall | Vol. of rainfall | Vol. of storage | Results  |
|-----------------|-------------------|------------------|-----------------|----------|
| First flush     | 5mm               | 2.5              | 17.9            | Okay     |
| 1 in 5 year     | 30mm              | 15               | 17.9            | Okay     |
| 1 in 10 year    | 35mm              | 17.5             | 17.9            | Okay     |
| 1 in 100 year   | 50mm              | 25               | 17.9            | Exceeded |

Windus Road - before







### Windus Road - completion







#### Challenges

- Quantify benefits
- Limited overflows
- Any raingardens will be a betterment
- Construction will always be expensive in an urban setting
- Limited by the use of framework contractors
- Always help if you have the Highways engineers on your side