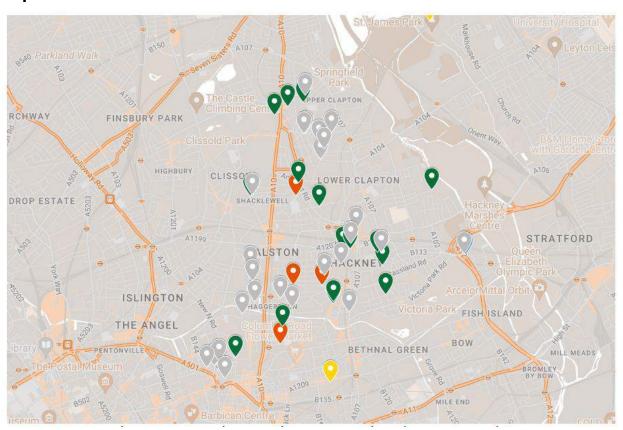

#### Raingardens in Highways

Thames Water Surface Water Management Programme

# **Hackney**

Kayan Cheng Senior Engineer (SuDS) – Highways

Kayan.Cheng@hackney.gov.uk

8th April 2022



MAYOR OF LONDON



#### Designing Rain Gardens: A Practical Guide



Urban Design London,



#### Site selection









#### SuDS map





## SuDS scoring

|    | Criteria                           | 1                                                                                        | 2                  | 3