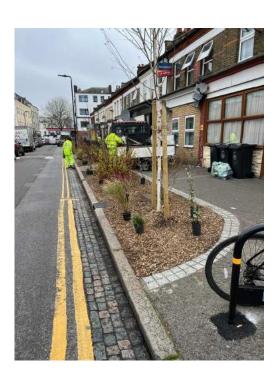

ness to TW: £55 sqm

#### Difference:

- Reduced raingarden areas (from 80sqm to 65sqm)
- Removed permeable paving between raingardens
- Trees and some underplantings were supplied by the arboricultural team

| Design standard | Depth of rainfall | Vol. of rainfall | Vol. of storage | Results  |
|-----------------|-------------------|------------------|-----------------|----------|
| First flush     | 5mm               | 2.5              | 17.9            | Okay     |
| 1 in 5 year     | 30mm              | 15               | 17.9            | Okay     |
| 1 in 10 year    | 35mm              | 17.5             | 17.9            | Okay     |
| 1 in 100 year   | 50mm              | 25               | 17.9            | Exceeded |

Windus Road - before







### Windus Road - completion







#### Challenges

- Quantify benefits
- Limited overflows
- Any raingardens will be a betterment
- Construction will always be expensive in an urban setting
- Limited by the use of framework contractors
- Always help if you have the Highways engineers on your side