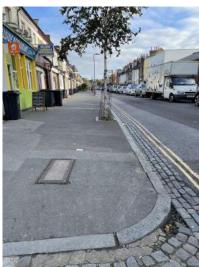

f 65sqm of raingardens

Cost effectiveness to TW: £55 sqm

#### Difference:

- Reduced raingarden areas (from 80sqm to 65sqm)
- Removed permeable paving between raingardens
- Trees and some underplantings were supplied by the arboricultural team

| Design standard | Depth of rainfall | Vol. of rainfall | Vol. of storage | Results  |
|-----------------|-------------------|------------------|-----------------|----------|
| First flush     | 5mm               | 2.5              | 17.9            | Okay     |
| 1 in 5 year     | 30mm              | 15               | 17.9            | Okay     |
| 1 in 10 year    | 35mm              | 17.5             | 17.9            | Okay     |
| 1 in 100 year   | 50mm              | 25               | 17.9            | Exceeded |

Windus Road - before







### Windus Road - completion







#### Challenges

- Quantify benefits
- Limited overflows
- Any raingardens will be a betterment
- Construction will always be expensive in an urban setting
- Limited by the use of framework contractors
- Always help if you have the Highways engineers on your side