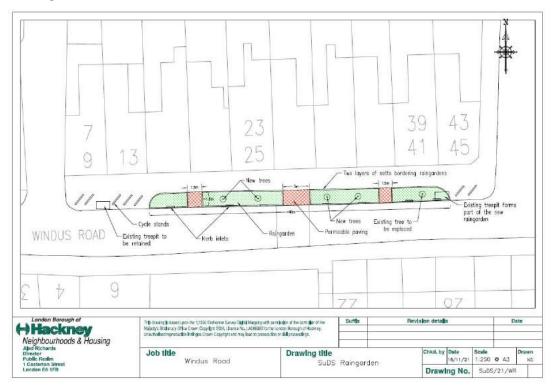

#### Windus Road

#### Windus Road - initial design

Budget estimate £55k

50% funded by Thames Water

Effective contributing area (70%) = 380sqm

Cost effectiveness £72 per sqm

Raingarden specification:

80sqm raingarden surface area