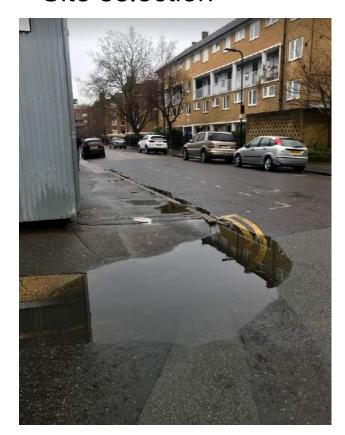

#### Raingardens in Highways

Thames Water Surface Water Management Programme

# **Hackney**

Kayan Cheng Senior Engineer (SuDS) – Highways

Kayan.Cheng@hackney.gov.uk

8th April 2022



MAYOR OF LONDON



#### Designing Rain Gardens: A Practical Guide



Urban Design London,



#### Site selection









#### SuDS map





## SuDS scoring

|    | Criteria                           | 1                                                                                        | 2                  | 3