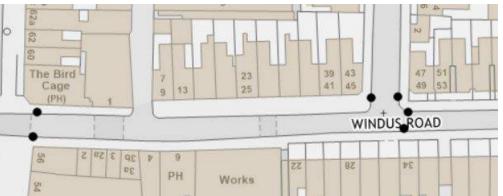

| Outline -    | - No    | v    |              | 1   | 3              | 2                   | 2                   | 1                       | 9              |

#### Windus Road









#### Windus Road - initial design



Budget estimate £55k

50% funded by Thames Water

Effective contributing area (70%) = 380sqm

Cost effectiveness £72 per sqm

Raingarden specification:

80sqm raingarden surface area

800mm total depth (50mm freeboard, 500mm topsoil and 250mm subbase)

Designing Rain Gardens: A Practical Guide

| Design standard | Depth of rainfall | Vol. of rainfall | Vol. of storage | Results  |
|-----------------|-------------------|------------------|-----------------|----------|
| First flush     | 5mm               | 2.5              | 22              | Okay     |
| 1 in 5 year     | 30mm              | 15               | 22              | Okay     |
| 1 in 10 year    | 35mm              | 17.5             | 22              | Okay     |
| 1 in 100 year   | 50mm