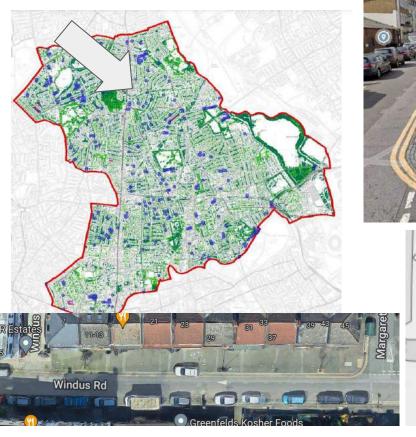

| Outline -    | - No    | v    |              | 1   | 3              | 2                   | 2                   | 1                       | 9              |

#### Windus Road









#### Windus Road - initial design



Budget estimate £55k

50% funded by Thames Water

Effective contributing area (70%) = 380sqm

Cost effectiveness £72 per sqm

Raingarden specification:

80sqm raingarden surface area

800mm total depth (50mm freeboard, 500mm topsoil and 250mm subbase)

Designing Rain Gardens: A Practical Guide

| Design standard | Depth of rainfall | Vol. of rainfall | Vol. of storage | Results  |
|-----------------|-------------------|------------------|-----------------|----------|
| First flush     | 5mm               | 2.5              | 22              | Okay     |
| 1 in 5 year     | 30mm              | 15               | 22              | Okay     |
| 1 in 10 year    | 35mm              | 17.5             | 22              | Okay     |
| 1 in 100 year   |