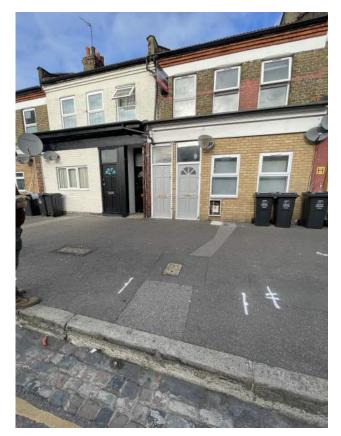

of 65sqm of raingardens

Cost effectiveness to TW: £55 sqm

#### Difference:

- Reduced raingarden areas (from 80sqm to 65sqm)
- Removed permeable paving between raingardens
- Trees and some underplantings were supplied by the arboricultural team

| Design standard | Depth of rainfall | Vol. of rainfall | Vol. of storage | Results  |
|-----------------|-------------------|------------------|-----------------|----------|
| First flush     | 5mm               | 2.5              | 17.9            | Okay     |
| 1 in 5 year     | 30mm              | 15               | 17.9            | Okay     |
| 1 in 10 year    | 35mm              | 17.5             | 17.9            | Okay     |
| 1 in 100 year   | 50mm              | 25               | 17.9            | Exceeded |

Windus Road - before







### Windus Road - completion







#### Challenges

- Quantify benefits
- Limited overflows
- Any raingardens will be a betterment
- Construction will always be expensive in an urban setting
- Limited by the use of framework contractors
- Always help if you have the Highways engineers on your side