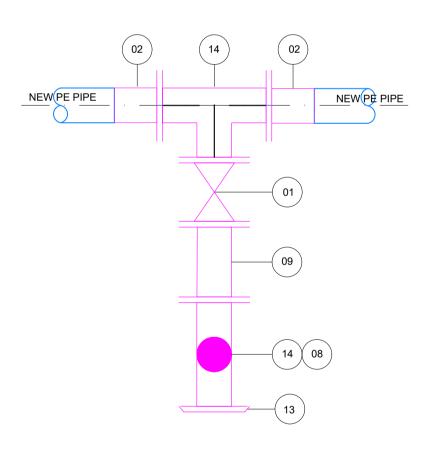

3. STANDARD TEE CONNECTION WITH HYDRANT

|    | SCHEDULE OF PIPES AND FITTINGS |       |
|----|--------------------------------|-------|
| MK | DESCRIPTION                    | NO OF |
| 01 | SLUICE VALVE                   | 1     |
| 02 | PE STUB FLANGE                 | 2     |
| 08 | WASHOUT OR HYDRANT             | 1     |
| 09 | EXTENSION PIECE FLANGED        | 1     |
| 13 | BLANKING PLATE                 | 1     |
| 14 | ALL FLANGED TEE                | 2     |