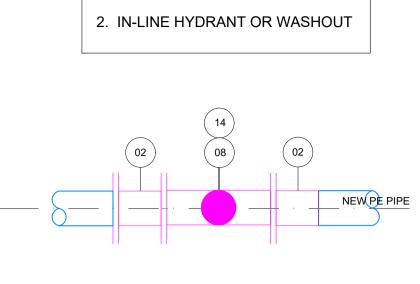

3. STANDARD TEE CONNECTION WITH HYDRANT

|    | SCHEDULE OF PIPES AND FITTINGS |       |
|----|--------------------------------|-------|
| MK | DESCRIPTION                    | NO OF |
| 01 | SLUICE VALVE                   | 1     |
| 02 | PE STUB FLANGE                 | 2     |
| 08 | WASHOUT OR HYDRANT             | 1     |
| 09 | EXTENSION PIECE FLANGED        | 1     |
| 13 | BLANKING PLATE                 | 1     |
| 14 | ALL FLANGED TEE                | 2     |