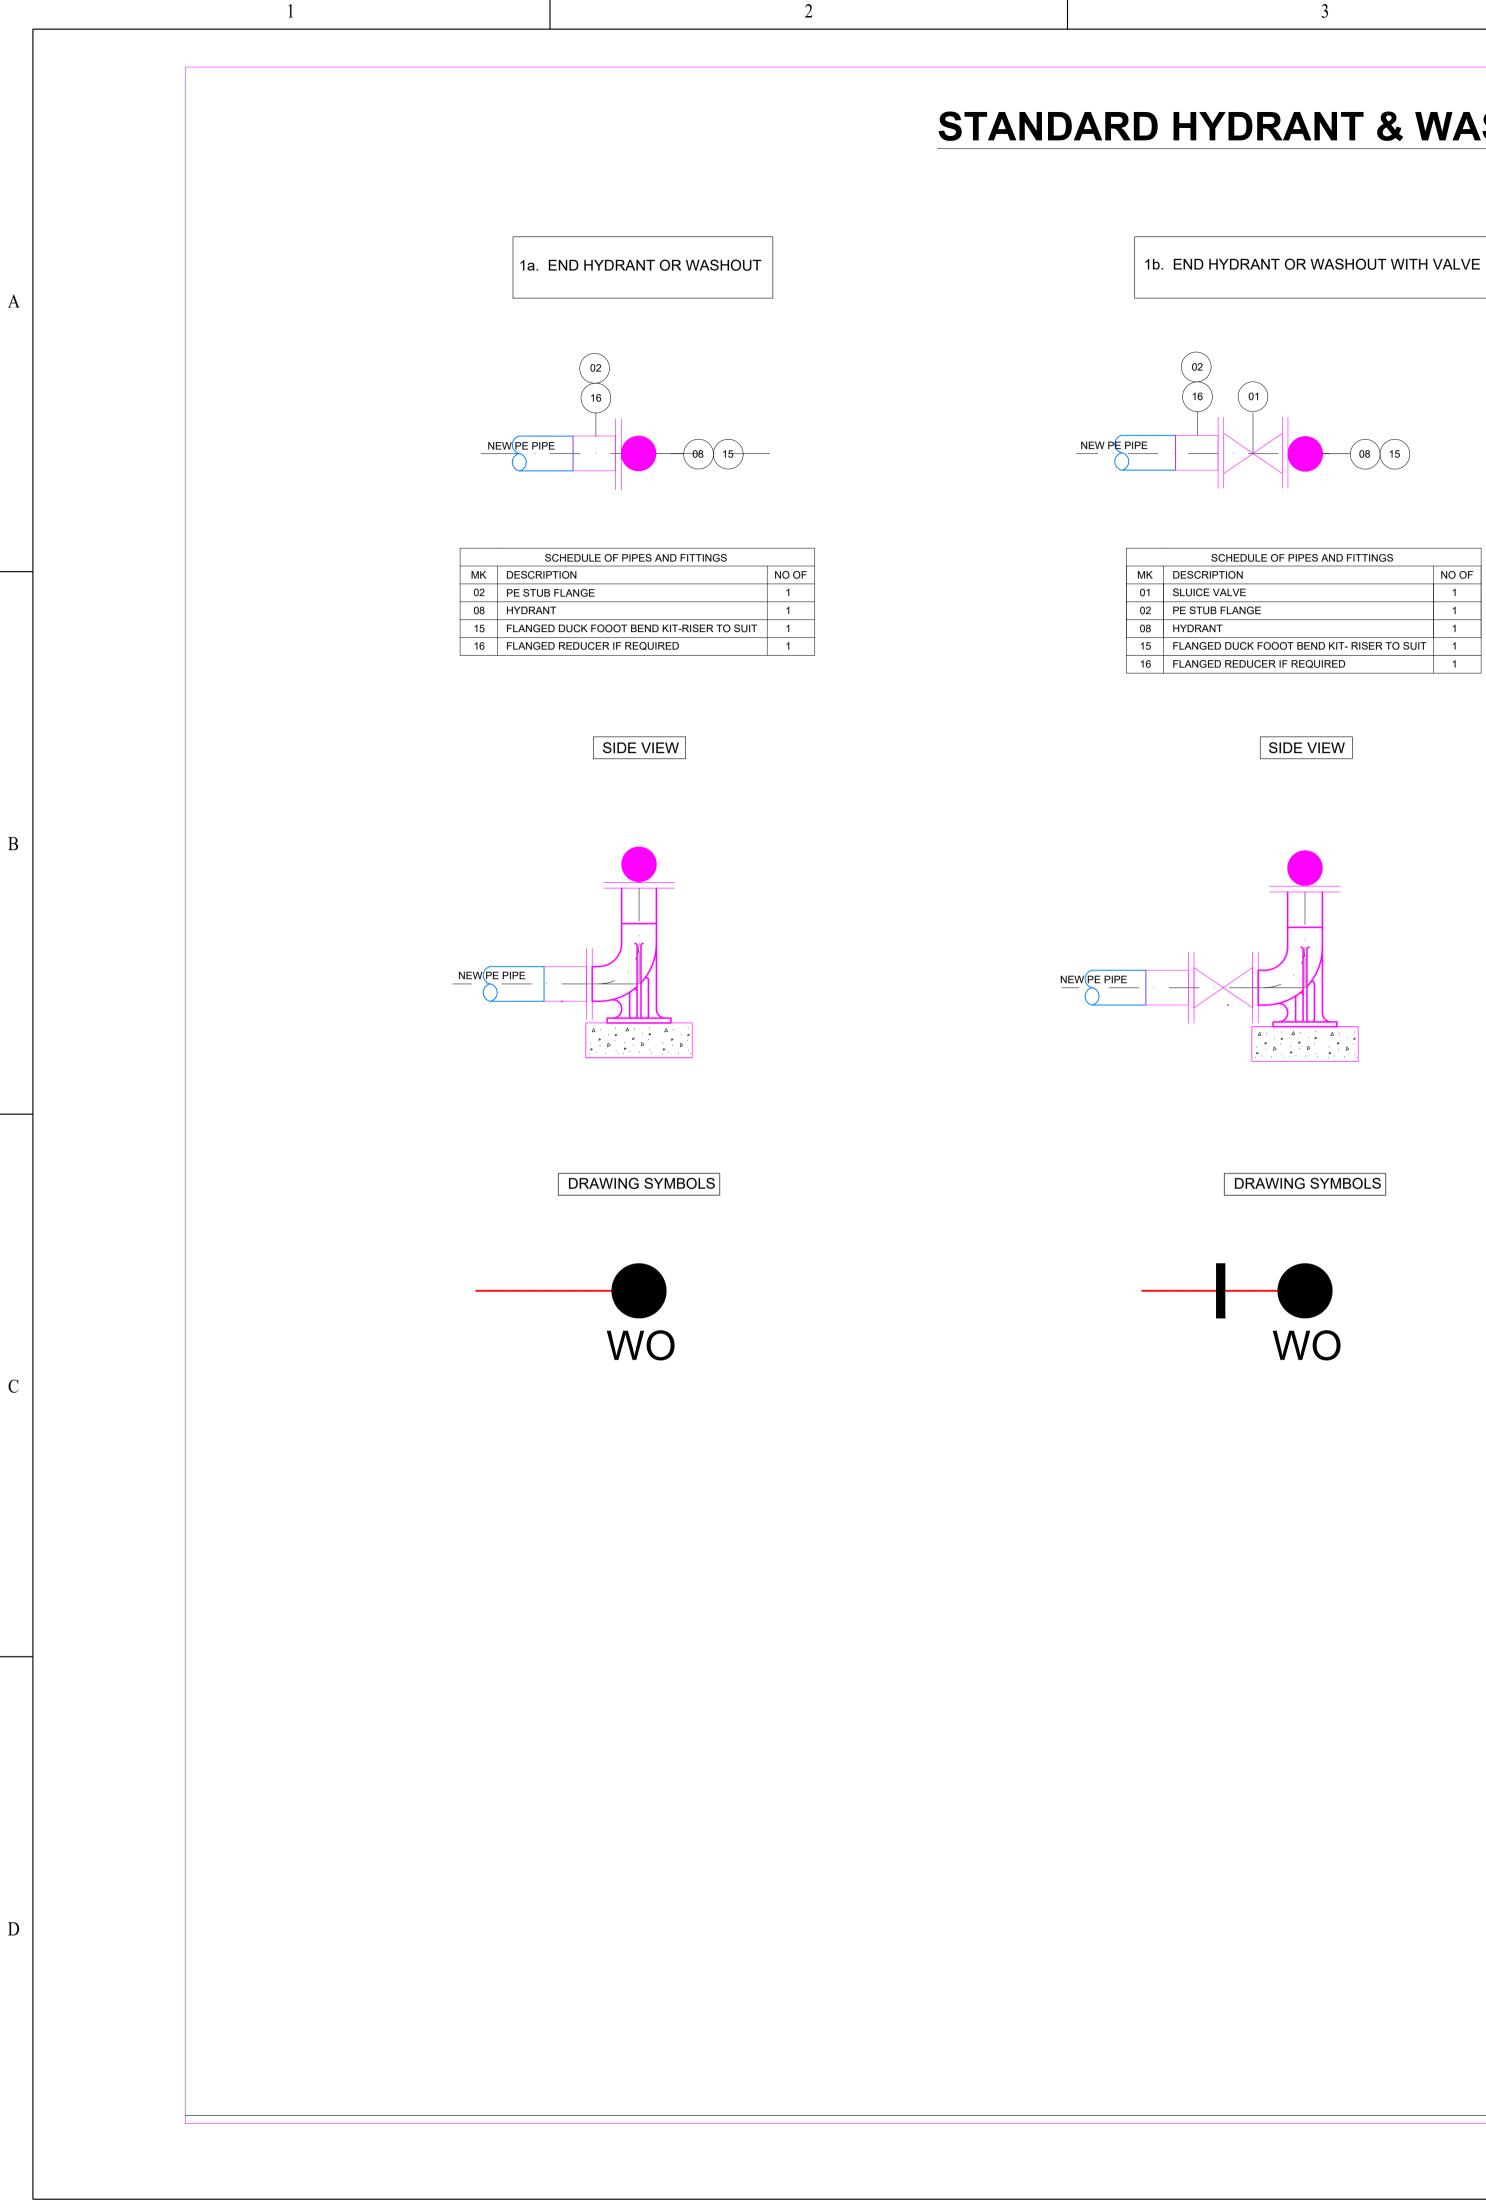

4

| , |    |                                |       |
|---|----|--------------------------------|-------|
|   |    | SCHEDULE OF PIPES AND FITTINGS |       |
|   | MK | DESCRIPTION                    | NO OF |
|   | 02 | PE STUB FLANGE                 | 2     |
|   | 08 | HYDRANT                        | 1     |
|   | 14 | ALL FLANGED TEE                | 1     |