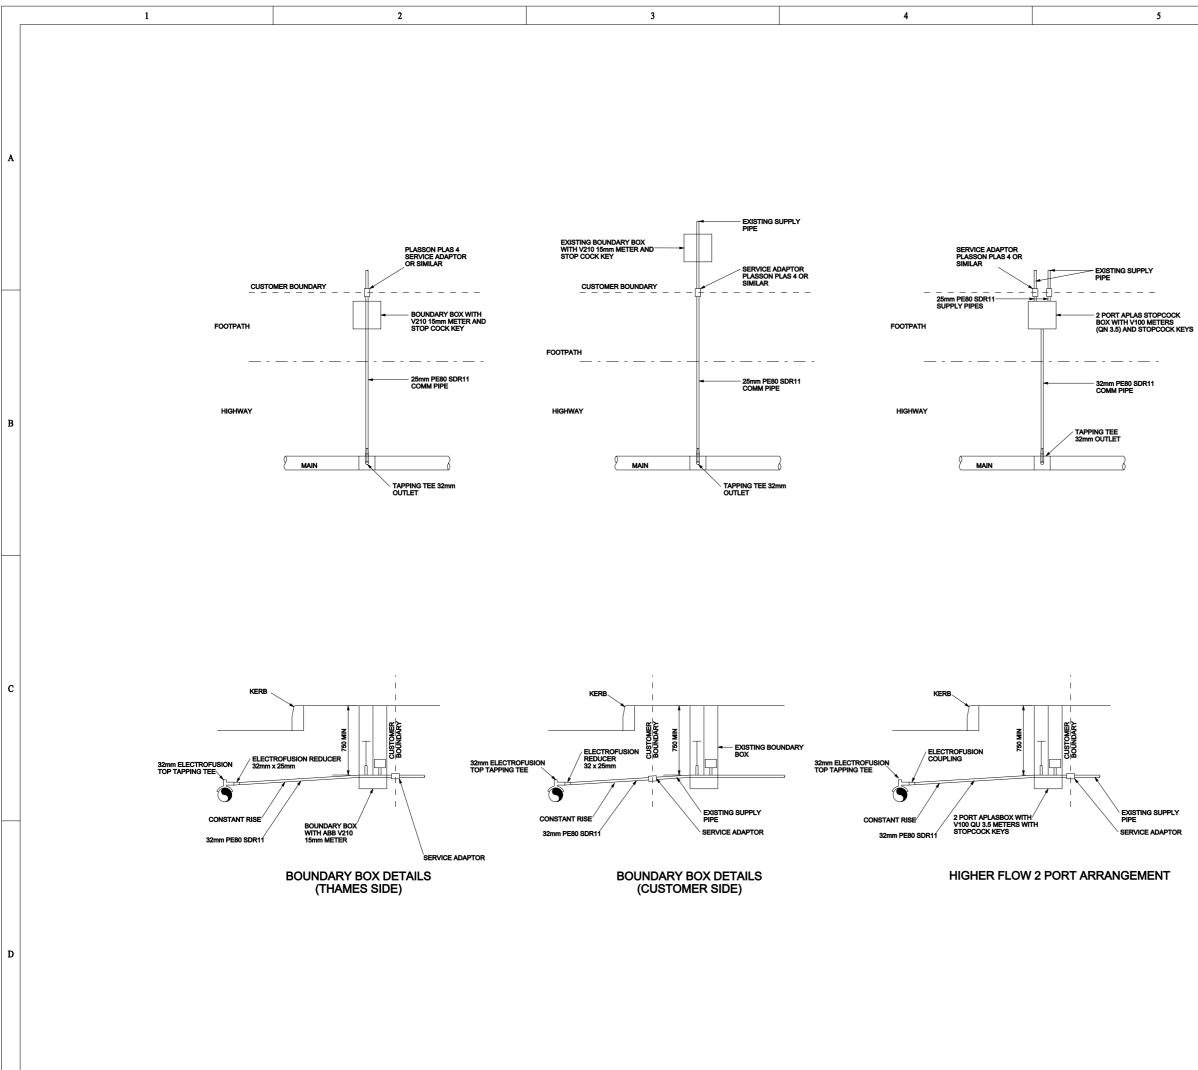

- 1.2 SERVICE PIPE SHALL BE LAID PERPENDICULAR TO WATER MAIN
- 1.3 FLOW PLUGS SHALL NOT BE USED ON REDUNDANT MANIFOLD PORTS.
- 1.4 FOR MULTIPLE PORTS A WATERPROOF LABLE OR TAG SHALL BE AFFIXED TO EACH METER INDICATING TAG ADDRESS OF THE PROPERTY SERVED.

GUIDANCE NOTES:

- A. THIS DRAWING DETAILS BEST PRACTICE AND SHALL BE ADHERED TO WHERE EVER PRACTICABLE. DEROGATION OF THE CONTENT ON INTENT OF THIS DRAWING REQUIRES WRITTEN CONSENT FROM THE TECHNICAL LEAD.
- 3. WHERE APPLICABLE ALL MATERIALS SHALL BE FROM THAMES WATER FRAMEWORK SUPPLIERS.
- 2. THE PIPE MATERIAL FOR USE IN CONTAMINATED LAND SHALL BE A THAMES WATER APPROVED BARRIER PIPE SYSTEM WHICH INCLUDES COMPATABLE PIPE FITTINGS, JOINT PROTECTION AND METER BOXES.