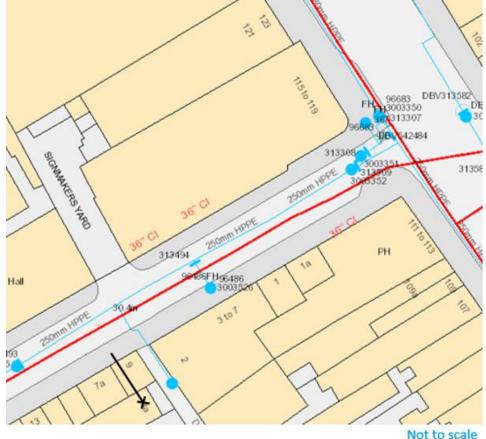

## Your water connection design

Clearwater Court, Vastern Road, Reading RG1 8DB.

Connection to be made in Orange Tree Street

Size 25mm

Connection Type **Single** 

Material
MDPE (barrier pipe)

Location on map shown with

This diagram shows the installer how to lay the pipework for your new water connection, and the size and type of pipe required.

Watch our installation video to see <u>how to pass your</u> regulations inspection.

If you have any questions, please call us on 0800 009 3921 between 8am and 5pm, Monday to Friday.

awing. Thames

Note: The position of the apparatus shown on this plan is believed to be correct at time of issuing this drawing. Thames Water accepts no responsibility in the event of any inaccuracy. The actual position of our apparatus, including existing service pipes which are not displayed on this plan must be established on site.

The proposed point of entry for the new service connections maybe subject to deviation due to unforeseen obstructions. Any variation from the designed position of the new water service connections may incur additional charges.