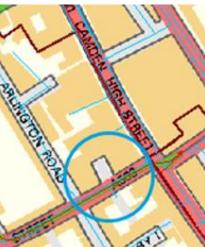

## Your water connection design

Clearwater Court, Vastern Road, Reading RG1 8DB.

Connection to be made in Orange Tree Street

Size 25mm

Connection Type **Single** 

Material
MDPE (barrier pipe)

Location on map shown with

This diagram shows the installer how to lay the pipework for your new water connection, and the size and type of pipe required.

Watch our installation video to see <u>how to pass your</u> regulations inspection.